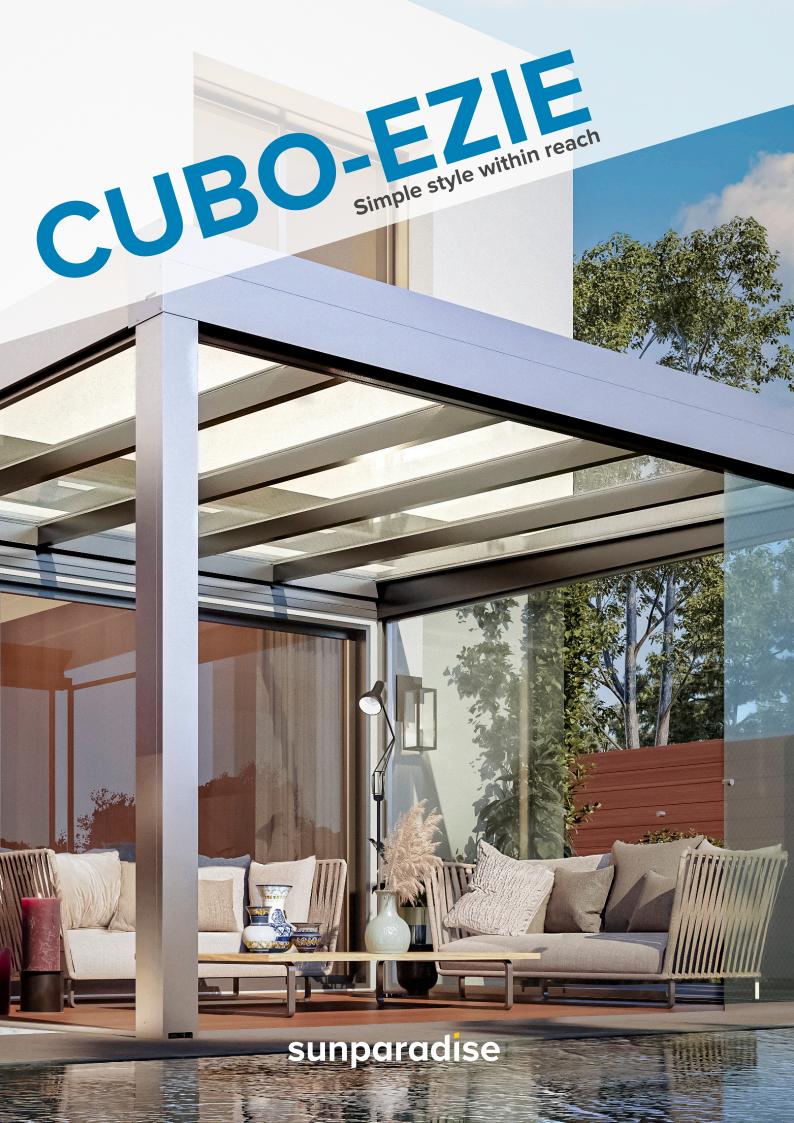

# From Weekend Project to Lifetime Enjoyment

Cubo-ezie is designed for homeowners who enjoy hands-on home improvements. it's quick to assemble with no need for specialized tools. Designed for a hassle-free setup in just a few hours.

Its user-friendly design comes with clear instructions, turning assembly into a fun, easy project rather than a tedious task.