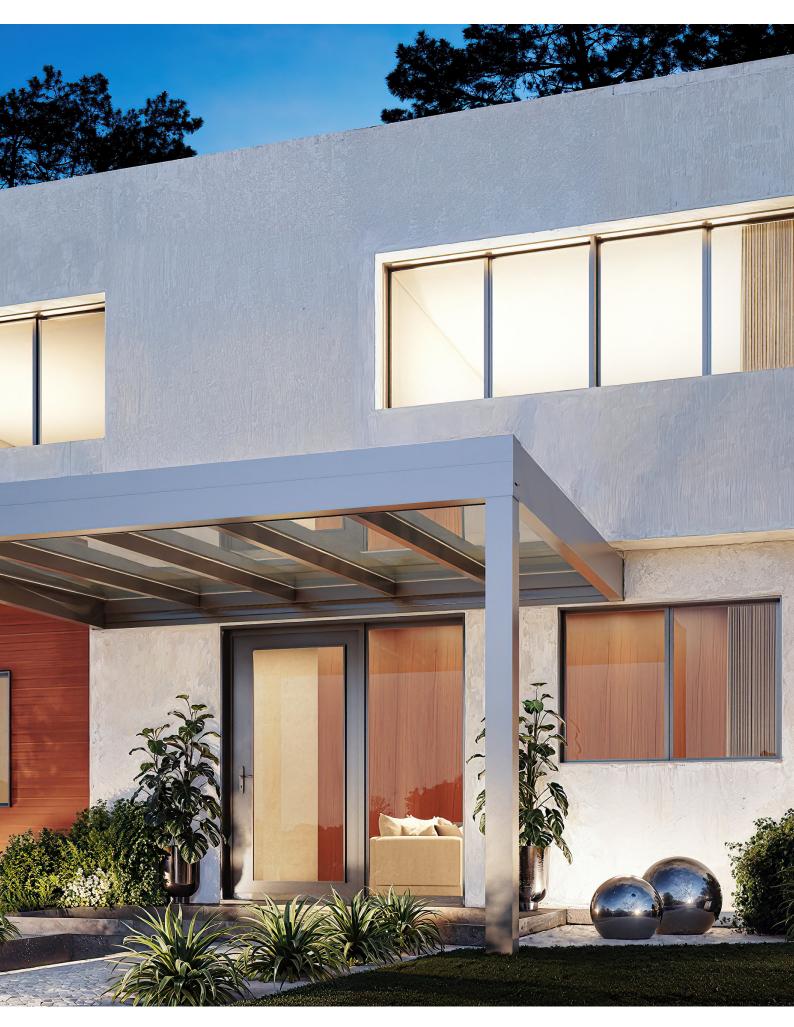

## **Entrance Canopy**

Create an inviting entrance that stands out.

### **Terrace Cover**

Extend your living space and enjoy the outdoors in any weather.

| MAXIMUM DIMENSIONS   | Width: 4m                            | Depth: 4m | Front Clear Height: 2.2m         |
|----------------------|--------------------------------------|-----------|----------------------------------|
| RAFTER DISTANCE      | 0.8m for optimal support and design. |           |                                  |
| PANEL OPTIONS        | Glass:<br>8.76mm or 10.76mm LSG      |           | Sandwich Panel:<br>16mm and 32mm |
| SNOW LOAD RESISTANCE | 0.5 kN/m^2.                          |           |                                  |
| DURABILITY           | L/200                                |           |                                  |