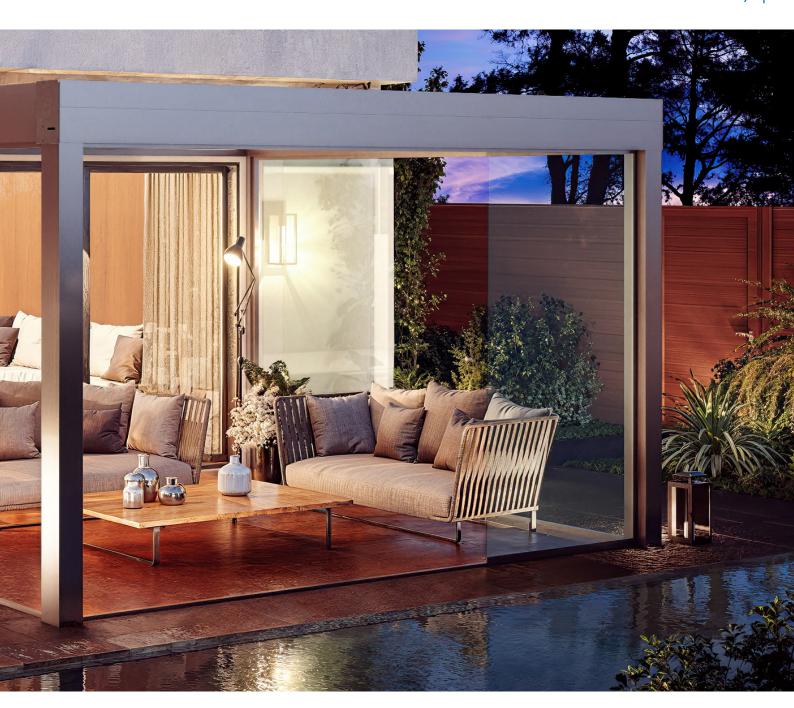

# Versatility Above, Comfort All Around

Cubo-ezie is not just a roof; it's a versatile solution for various application.

Carport

Protect your vehicle from the elements with a stylish touch.

### **Terrace Cover**

Extend your living space and enjoy the outdoors in any weather.

| MAXIMUM DIMENSIONS   | Width: 4m                            | Depth: 4m | Front Clear Height: 2.2m         |
|----------------------|--------------------------------------|-----------|----------------------------------|
| RAFTER DISTANCE      | 0.8m for optimal support and design. |           |                                  |
| PANEL OPTIONS        | Glass:<br>8.76mm or 10.76mm LSG      |           | Sandwich Panel:<br>16mm and 32mm |
| SNOW LOAD RESISTANCE | 0.5 kN/m^2.                          |           |                                  |
| DURABILITY           | L/200                                |           |                                  |