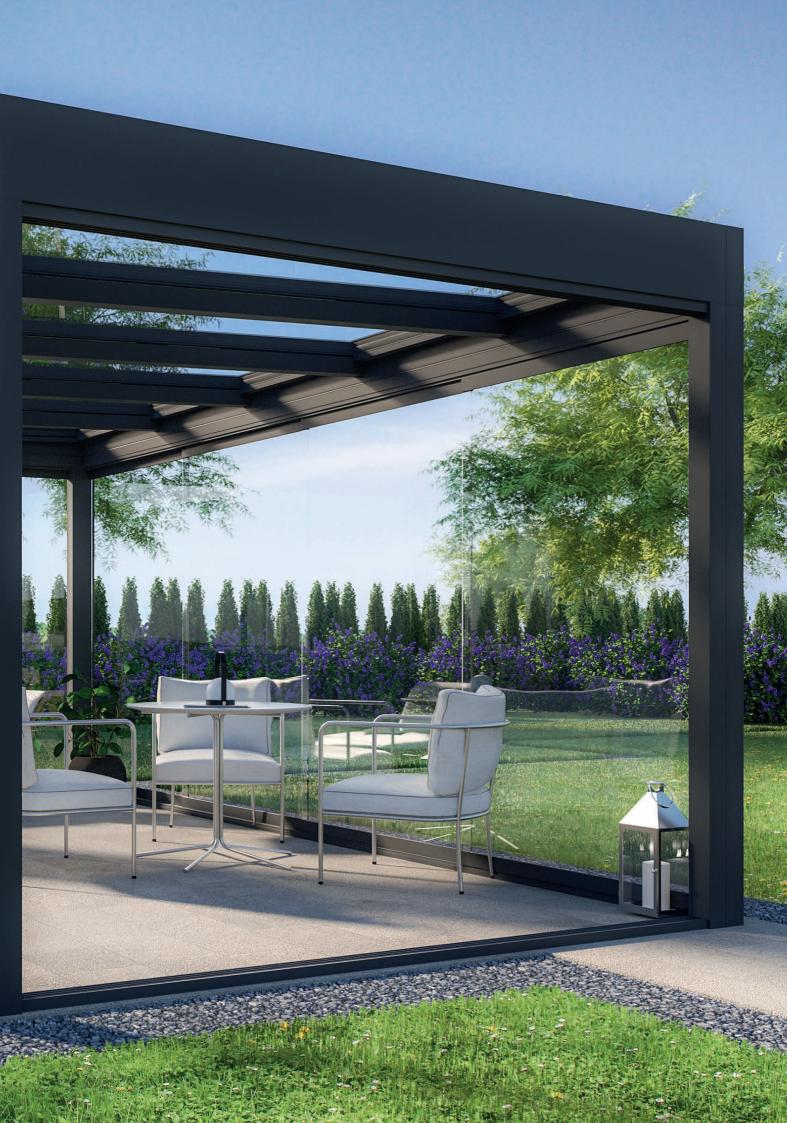

#### As individual as you are

Built freestanding or attached to your building, the sophisticated and premium design convinces with its solid workmanship and superior elegance.

### Key benefits

- Roofs can be built to any size
- Adapts perfectly to any spatial conditions, add-on or built-in options
- Combines well with all-glass, sliding glass, folding and stacking wall panels
- Optional integrated LED lighting
- Broad range of colours fo the individual touch
- Swiss engineering

### Custom built, to your specifications

As an addition to your building

As an eaves

Freestanding in your garden

Can also be built as a T-roof

Bespoke width

and depth available

Your Sunparadise Specialist Partner