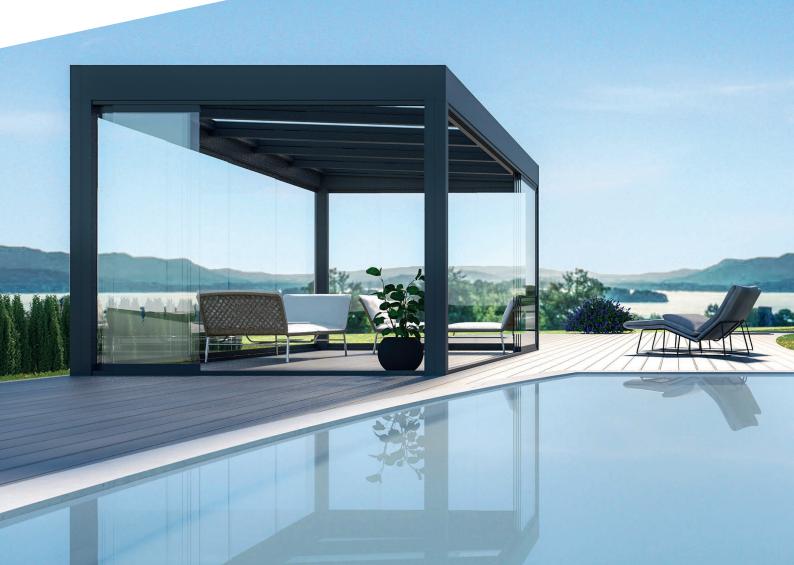

# PATIO ROOF IN A CUBO DESIGN

## Patio roof CUBO

Contemporary design, combining luxury and freedom

# Elegance through design

Explore the world of contemporary design for your patio. Our CUBO flat-roof design impresses with its clean lines and timeless style.

#### As individual as you are

Built freestanding or attached to your building, the sophisticated and premium design convinces with its solid workmanship and superior elegance.

### Inspiring simplicity

Relaxed, contemporary architecture for your patio or garden: CUBO will turn your outdoor living space into a luxurious experience.