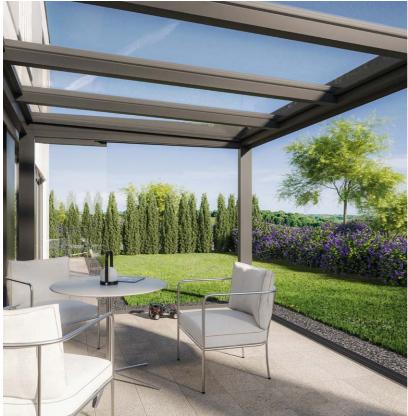

# Elegance through design

Explore the world of contemporary design for your patio. Our CUBO flat-roof design impresses with its clean lines and timeless style.

#### As individual as you are

Built freestanding or attached to your building, the sophisticated and premium design convinces with its solid workmanship and superior elegance.

### Inspiring simplicity

Relaxed, contemporary architecture for your patio or garden: CUBO will turn your outdoor living space into a luxurious experience.

### Key benefits

- Roofs can be built to any size
- Adapts perfectly to any spatial conditions, add-on or built-in options
- Combines well with all-glass, sliding glass, folding and stacking wall panels
- Optional integrated LED lighting
- Broad range of colours fo the individual touch
- Swiss engineering