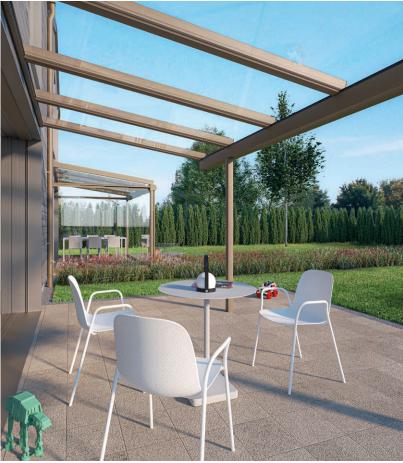

## Simply in a class of its own

Lay out your patio in style:
PURE with its glass roof and
simplistic features can add
a real design highlight to your home.

#### Lots of benefits

- Tailored to your patio, you may select any size roof
- Rain gutters with built-in leaf guards for easy cleaning
- Dimmable LED lighting available to extend your outside enjoyment
- Affordable luxury... means you car afford that new BBQ too!