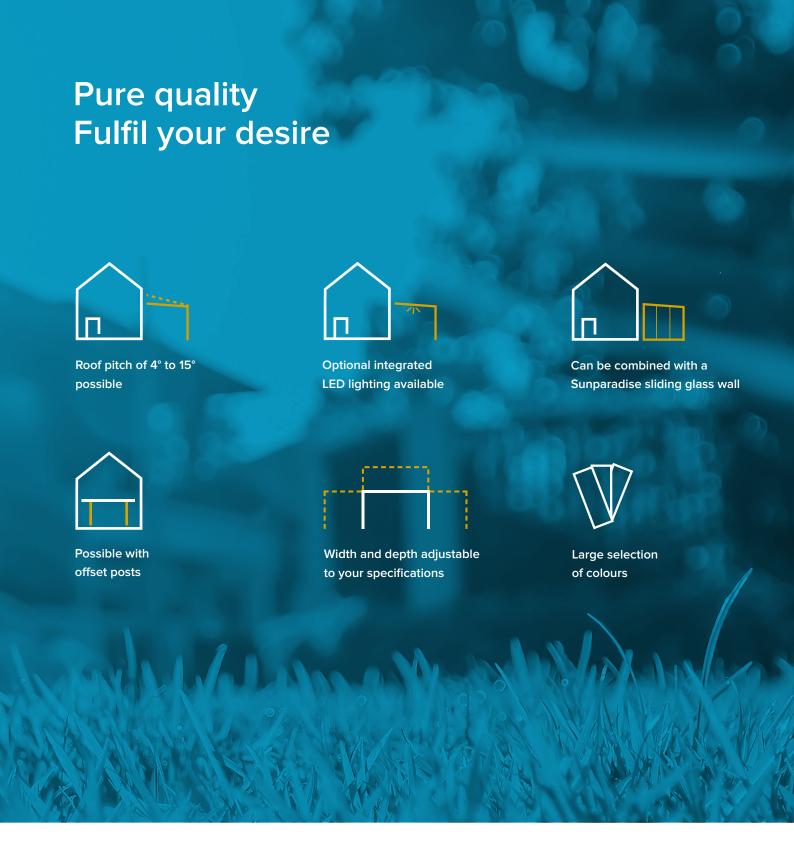

#### Lots of benefits

- Tailored to your patio, you may select any size roof
- Rain gutters with built-in leaf guards for easy cleaning
- Dimmable LED lighting available to extend your outside enjoyment
- Affordable luxury... means you car afford that new BBQ too!